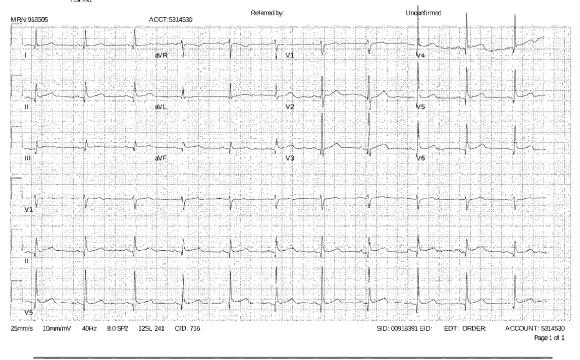

-|-------------------------------------------------------------------|-------------------------------------|-----------------------|----------------------------------------------------------------------------------------------------------------------------------------------------------------------------|-------------------------------------------------|
| 29-MAR-1946 (75 yr)<br>Male Other<br>Olb<br>Room:ACU11 | Vent. rate<br>PR interval<br>QRS duration<br>QT/QTc<br>P-R-T axes | 65<br>168<br>88<br>426/443<br>33 30 | BPM<br>ms<br>ms<br>44 | Normal sinus rhythm<br>Possible Inferior infarct (cited on or before<br>Abnormal ECG<br>When compared with ECG et 14-NOV-20<br>Questionable change in initial forces of In | 21 21:26,                                       |

#### Technician: CP Test ind:



Facility: SARH

Page 36 of 190

| HANNA, ADEL                                            |                                                                   | ID:0918505                          |                       | 28-DEC-2021 15:56:08                                                                                                                                                       | SAN ANTONIO REGIONAL HOSPITAL-NL ROUTINE RECORD |
|--------------------------------------------------------|-------------------------------------------------------------------|-------------------------------------|-----------------------|----------------------------------------------------------------------------------------------------------------------------------------------------------------------