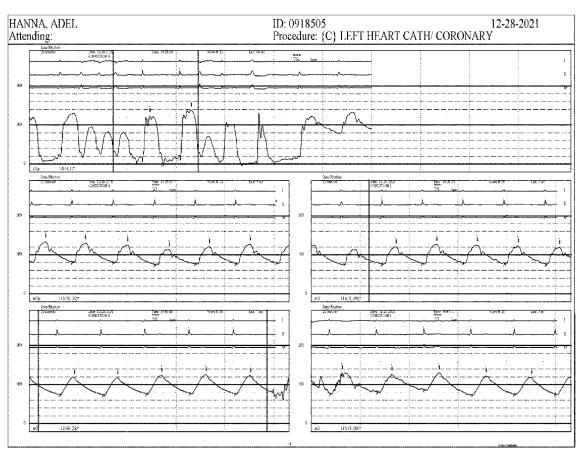

| httining values of the second se | CO(II/min)<br>CO(II/min)<br>CO<br>CO<br>CO<br>CO<br>CO<br>CO<br>CO<br>CO<br>CO<br>CO                                              |                                                                                                                                                        |                                                                                           |                                                                                                                                                                                                     |

Page 51 of 190



Facility: SARH

Page 52 of 190



Facility: SARH

Page 53 of 190



Facility: SARH

Page 54 of 190

| -<br>-                                                                                      |             | an an an an an an a' stair a' stair a' stair a' st |           | is et saka |       | 1000000000000<br>•••••••• |            |                             | And Constant of                     |
|---------------------------------------------------------------------------------------------|-------------|----------------------------------------------------------------------------------------------------------------|-----------|------------|-------|---------------------------|------------|-----------------------------|-------------------------------------|
| Name: HANNA, ADELS