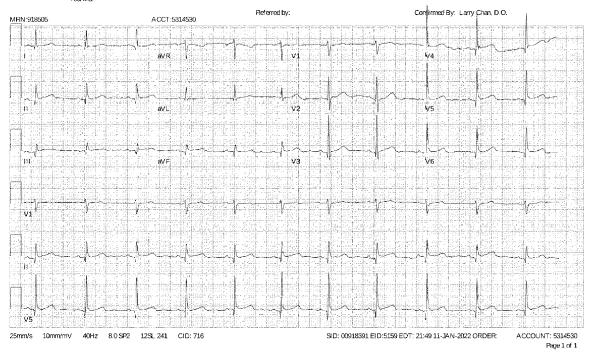

-|-------------------------------------------------------------------|-------------------------------------|-----------------------|----------------------------------------------------------------------------------------------------------------------------------------------------------------------------|-------------------------------------------------|
| 29-MAR-1946 (75 yr)<br>Male Other<br>Olb<br>Room:ACU11 | Vent. rate<br>PR interval<br>QRS duration<br>QT/QTc<br>P-R-T axes | 65<br>168<br>88<br>426/443<br>33 30 | BPM<br>ms<br>ms<br>44 | Normal sinus rhythm<br>Possible Inferior infardt (cited on or before<br>Abnormal ECG<br>When compared with ECG of 14·NOV-20<br>Questionable change in initial forces of In | )21.21:26,                                      |

#### Technician: CP Test ind:



Page 37 of 190

Facility: SARH

| HANNA MD, ADEL SHAKER |
|-----------------------|
| 918505                |
| 5314530               |
| Day Patient           |
| Chan D.O.,Larry       |
|                       |

 DOB/Age/Sex:
 3/29/1946
 76 years
 Male

 Admit/Disch:
 12/28/2021
 12/28/2021

 Admitting:
 Chan D.O.,Larry

# **Cardiac Catheterization**

Report ID: 127045217

Print Date/Time: 2/24/2023 16:08 PST Page 38 of 190

| DATE<br>12/28/2021                                                            |                     | OUNT                                   | MRN                                                         | ROOM#                              |         |
|-------------------------------------------------------------------------------|---------------------|---------