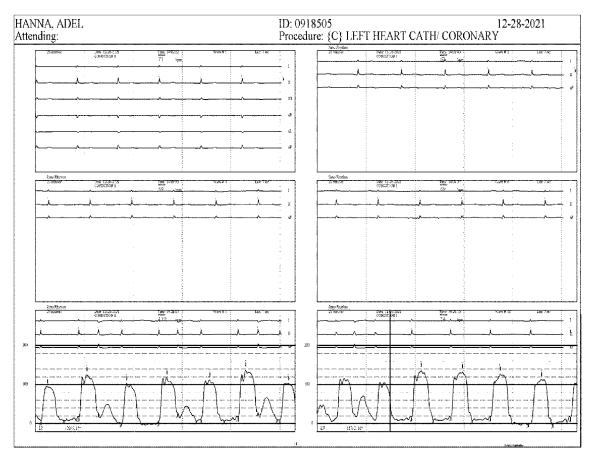

| httining values of the second se | CO(II/min)<br>CO(II/min)<br>CO<br>CO<br>CO<br>CO<br>CO<br>CO<br>CO<br>CO<br>CO<br>CO                                              |                                                                                                                                                        |                                                                                           |                                                                                                                                                                                                     |

Page 51 of 190



Facility: SARH

Page 52 of 190



Facility: SARH

Page 53 of 190



Facility: SARH

Page 54 of 190

| -<br>-                                                                                      |             | an an an an an an a' stair a' stair a' stair a' st |           | is et saka |       | 1000000000000<br>•••••••• |            |                             | And Constant of                     |
|---------------------------------------------------------------------------------------------|-------------|----------------------------------------------------------------------------------------------------------------|-----------|------------|-------|---------------------------|------------|-----------------------------|-------------------------------------|
| Name: HANNA, ADELS